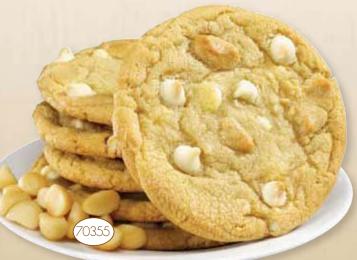

## 70355 White Chocolate Macadamia Nut Cookie Dough

MASA DE GALLETA CON CHOCOLATE BLANCO

White chocolate chip cookies and yummy macadamia nuts adorn our premium cookie dough. Impress your guests with these top-shelf gourmet treats. 2.7# box (48 pre-portioned ready to bake cookies) \$18.00