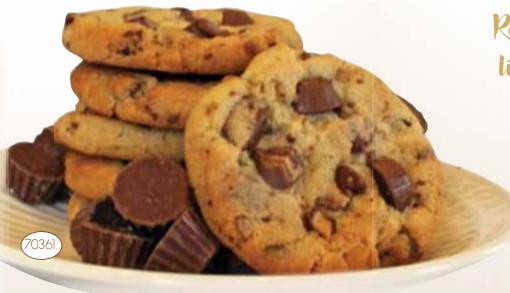

## COOKIE (7036)

70361 Peanut Butter Cup Cookie Dough MANTEQUILLA DE MANÍ TAZA GALLETAS

Chocolate Covered Peanut Butter cups mixed right in the dough. Caution, these are habit forming. 2.7# box (pre-portioned ready to bake cookies) \$18.00