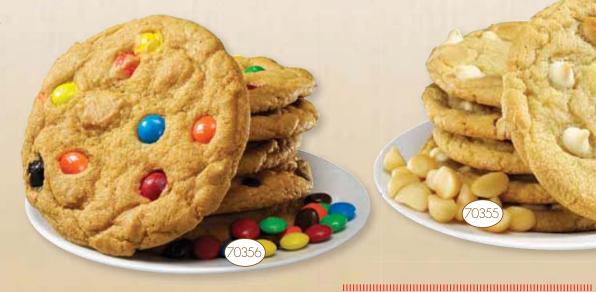

DE CHOCOLATE Children will love these cookies loaded with colorful candy coated chocolates as an after school snack. Just place and bake for a quick convenient treat! 2.7# box (48 pre-portioned ready to bake cookies) \$18.00

## 70355 White Chocolate Macadamia Nut Cookie Dough

MASA DE GALLETA CON CHOCOLATE BLANCO

White chocolate chip cookies and yummy macadamia nuts adorn our premium cookie dough. Impress your guests with these top-shelf gourmet treats. 2.7# box (48 pre-portioned ready to bake cookies) \$18.00