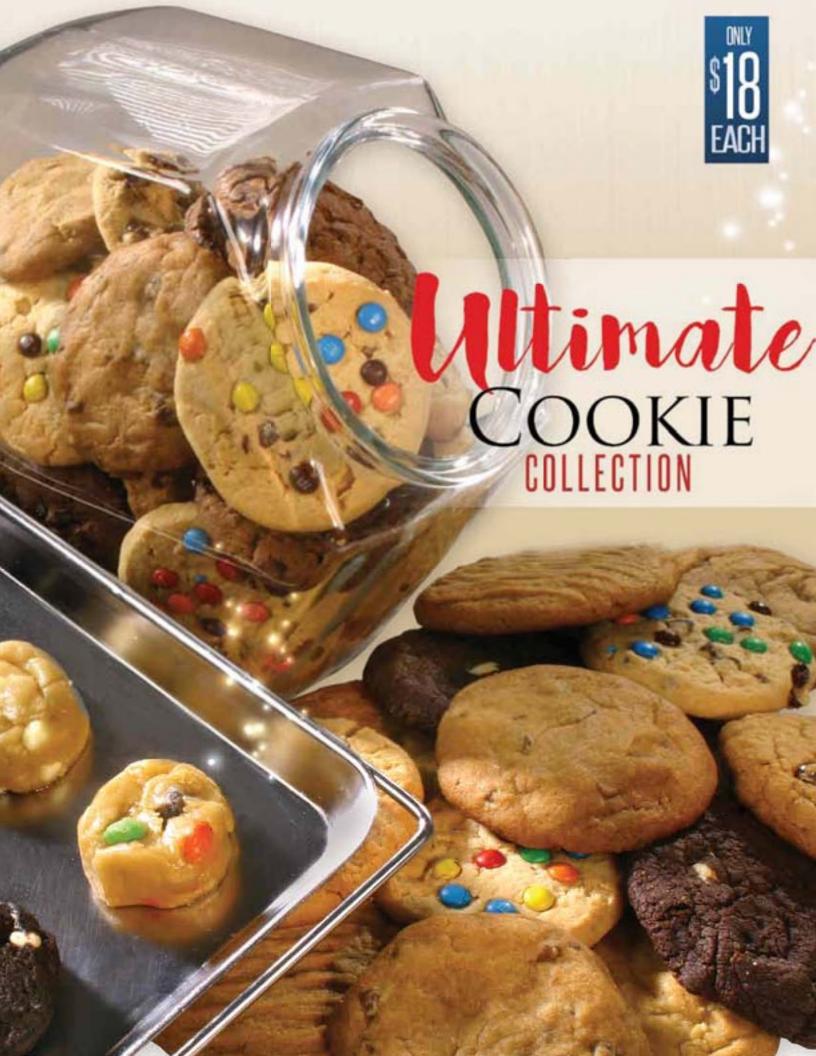

## COOKIE (7036)

70361 Peanut Butter Cup Cookie Dough MANTEQUILLA DE MANÍ TAZA GALLETAS

Chocolate Covered Peanut Butter cups mixed right in the dough. Caution, these are habit forming. 2.7# box (pre-portioned ready to bake cookies) \$18.00