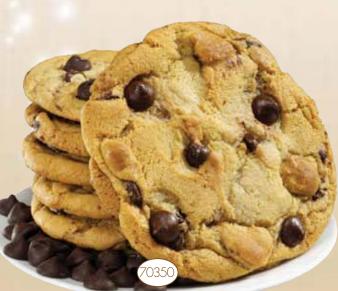

70350 Chocolate Chip Cookie Dough
MASA DE GALLETA CON CHOCOLATE

A generous amount of chocolate chips in a "just like homemade" cookie dough. Cookies don't get any better than this! 2.7# box (48 pre-portioned ready to bake cookies) \$18.00