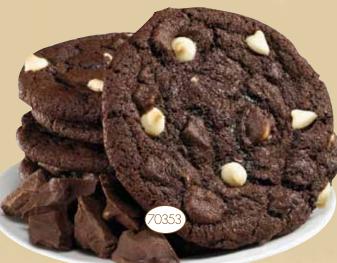

CHOCOLATE Y PACANA Rich milk chocolate chips and pecan pieces load up our flavorful cookie dough. Bake for last minute company. 2.7# box (48 pre-portioned ready to bake cookies) \$18.00

DE CHOCOLATE A delicious blend of rich chocolate flavored cookie dough dotted with white chocolate chips. A chocolate lover's delight. 2.7# box (48 pre-portioned ready to bake cookies) \$18.00